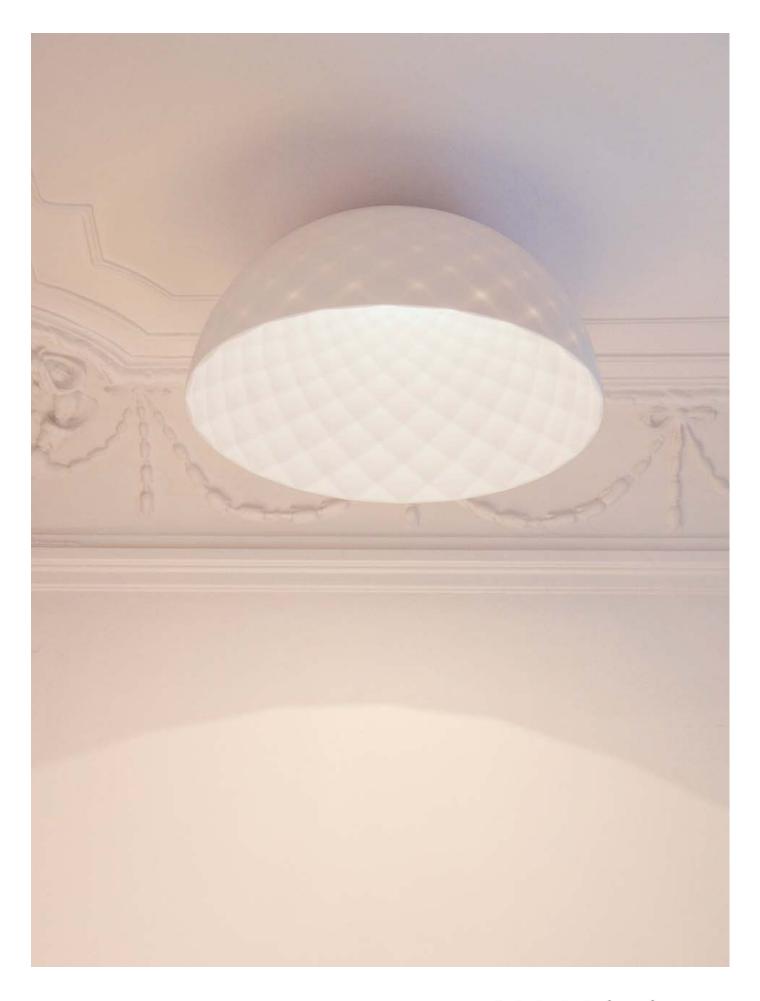

## Capitone Led

Design by Oriol Llahona

Estructura hierro pintado epoxi *Structure epoxi painted iron* 

Pantalla solid surface Shade solid surface

Regulable mediante Triac Dimmable through Triac

Lámpara incluida y no reemplazable / Peso 10Kg Lamp included and not replaceable / Weight 10kg

5410/011 blanco white

LED Seoul Acriche 18W 1800lm 2700K

C€ ☐ IP 20 A +

E

35

CAPITONÉ es una colección de luminarias cuyo denominador común es su inconfundible aspecto 'acolchado'.

Nos gusta su contundencia, su elegancia, su suavidad. Es casi un objeto de arte. Del colgante y del plafón cóncavo nos fascina la diferencia de su aspecto cuando la luz está apagada y cuando ésta, de repente, se enciende en su interior: es como si se obrase un milagro, revelándose la cuadrícula acolchada que ni tan siquiera se adivinaba en ausencia de luz. La colección CAPITONÉ en general, posee una notable presencia y su marcado estilo que la convierten en ideal para viviendas o espacios con un cierto aire clásico o minimalista, lugares en los cuales estas luminarias podrán destacar entre los demás objetos de su alrededor y ellas serán el centro de atención.

Las CAPITONÉ platón cóncavo y suspensión cuentan con idéntica pantalla de 'solid surface', material muy utilizado en encimeras de cocinas y baños. Nosotros, en Alma Light, procesamos el 'solid surface' utilizando moldes, consiguiendo que adopte cualquier forma y obteniendo una calidad traslúcida sin que por ello pierda sus cualidades: un tacto sedoso similar a la piedra natural pulida y su gran resistencia al rayado y al desgaste. Ambas versiones incorporan una potente tecnología LED, un Led Seoul Acriche 18W de 1800 lúmenes y una temperatura de 2700K.

The concave Ceiling Lamp and the Suspension CAPITONÉ have identical concave shade made of 'solid surface', a material widely used in kitchens and bathrooms. At Alma Light we process the 'solid surface' using molds, getting it to adopt any shape and obtaining a translucent quality without losing its qualities: a silky feel similar to polished natural stone, and its great resistance to scratching and wear. Both versions bear a powerful LED technology, a Led Seoul Acriche 18W of 1800 lumens and a temperature of 2700K.