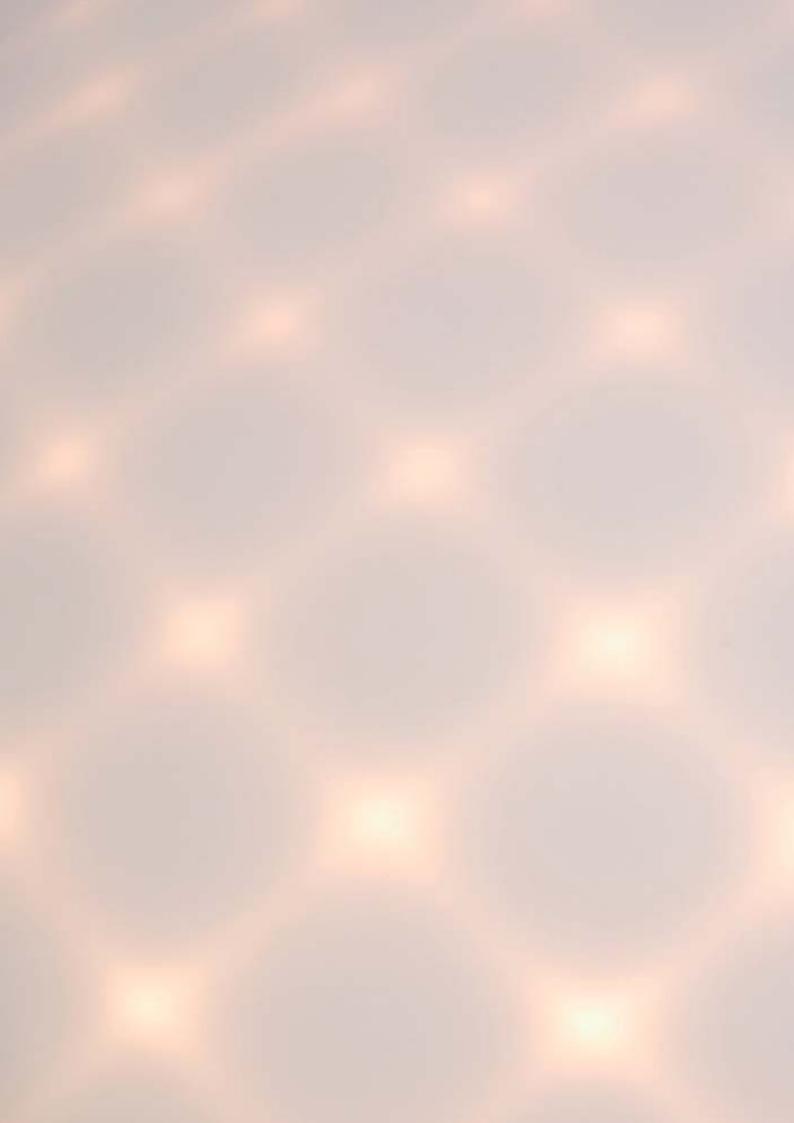

5410/011 blanco white

LED Seoul Acriche 18W 1800lm 2700K

C€ ☐ IP 20 A +

E

35

CAPITONÉ es una colección de luminarias cuyo denominador común es su inconfundible aspecto 'acolchado'.

Nos gusta su contundencia, su elegancia, su suavidad. Es casi un objeto de arte. Del colgante y del plafón cóncavo nos fascina la diferencia de su aspecto cuando la luz está apagada y cuando ésta, de repente, se enciende en su interior: es como si se obrase un milagro, revelándose la cuadrícula acolchada que ni tan siquiera se adivinaba en ausencia de luz. La colección CAPITONÉ en general, posee una notable presencia y su marcado estilo que la convierten en ideal para viviendas o espacios con un cierto aire clásico o minimalista, lugares en los cuales estas luminarias podrán destacar entre los demás objetos de su alrededor y ellas serán el centro de atención.

Las CAPITONÉ platón cóncavo y suspensión cuentan con idéntica pantalla de 'solid surface', material muy utilizado en encimeras de cocinas y baños. Nosotros, en Alma Light, procesamos el 'solid surface' utilizando moldes, consiguiendo que adopte cualquier forma y obteniendo una calidad traslúcida sin que por ello pierda sus cualidades: un tacto sedoso similar a la piedra natural pulida y su gran resistencia al rayado y al desgaste. Ambas versiones incorporan una potente tecnología LED, un Led Seoul Acriche 18W de 1800 lúmenes y una temperatura de 2700K.

The concave Ceiling Lamp and the Suspension CAPITONÉ have identical concave shade made of 'solid surface', a material widely used in kitchens and bathrooms. At Alma Light we process the 'solid surface' using molds, getting it to adopt any shape and obtaining a translucent quality without losing its qualities: a silky feel similar to polished natural stone, and its great resistance to scratching and wear. Both versions bear a powerful LED technology, a Led Seoul Acriche 18W of 1800 lumens and a temperature of 2700K.